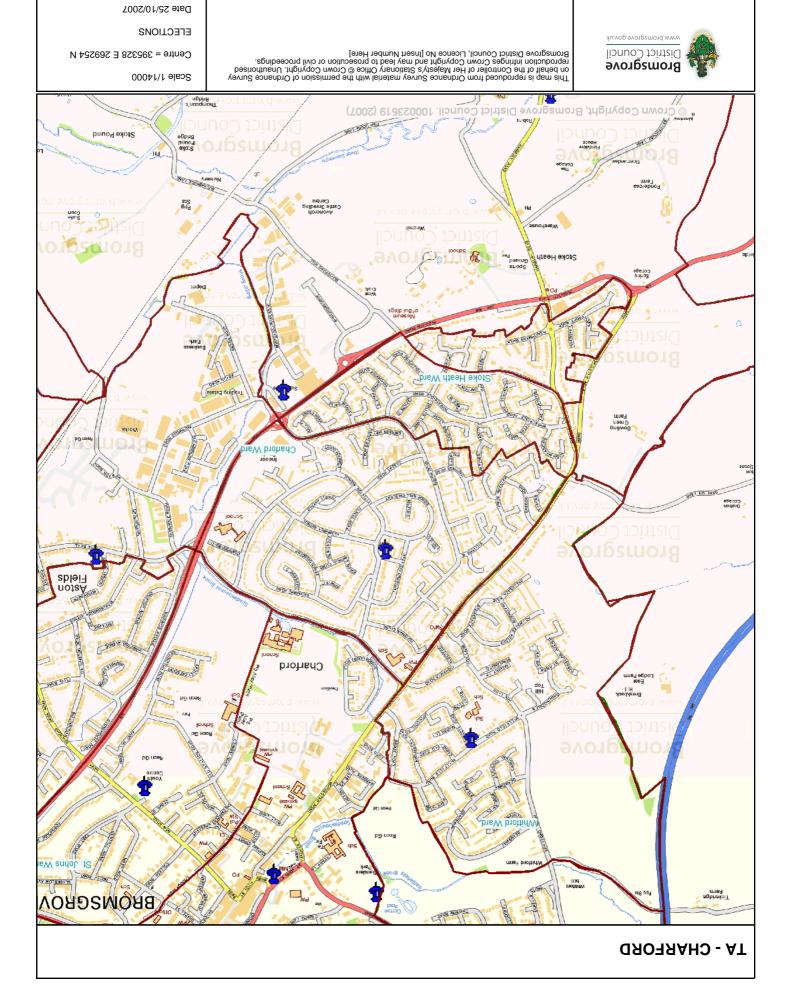

Centre = 406555 E 276591 N

# PC - DRAKES CROSS & WALKERS HEATH





Reproduced from the Ordnance Survey mapping with the permission of the Controller of Her Majesty's Stationary Office © Crown Copyright. Unauthorised reproduction infringes Crown Copyright and may lead to prosecution or civil proceedings. Bromsgrove District Council 1000123519 (2007)

Scale 1/13625

Date 2/11/2007

Centre = 406615 E 278016 N

## **QA - WYTHALL SOUTH WARD**





Reproduced from the Ordnance Survey mapping with the permission of the Controller of Her Majesty's Stationary Office © Crown Copyright. Unauthorised reproduction infringes Crown Copyright and may lead to prosecution or civil proceedings. Bromsgrove District Council 1000123519 (2007)

Scale 1/22000

Date 24/10/2007

Centre = 407732 E 275082 N













**NB - SCIDESCOM** 

This map is reproduced from Ordnance Survey material with the permission of Ordnance Survey
on behalf of the Controller of Her Majeary's Stationary Office © Crown Copyright. Unauthorised
reproduction infringes Crown Copyright and may lead to prosecution or civil proceedings.

Centre = 397

ELECTIONS

Centre = 397

Centre = 397181 E 270366 N

Date 29/10/2007

Scale 1/14000 Strict Council Finstall Park notsA Rields **Hinstall** BROMSGROVE Colf Course Burcot





Centre = 394725 E 269843 N

Date 25/10/2007

ELECTIONS

This map is reproduced from Ordnance Survey material with the permission of Ordnance Survey on behalf of the Controller Her Maleyey's Stationary Office & Crown Copyright. Unauthorised reproduction infringes Crown Copyright and may lead to prosecution