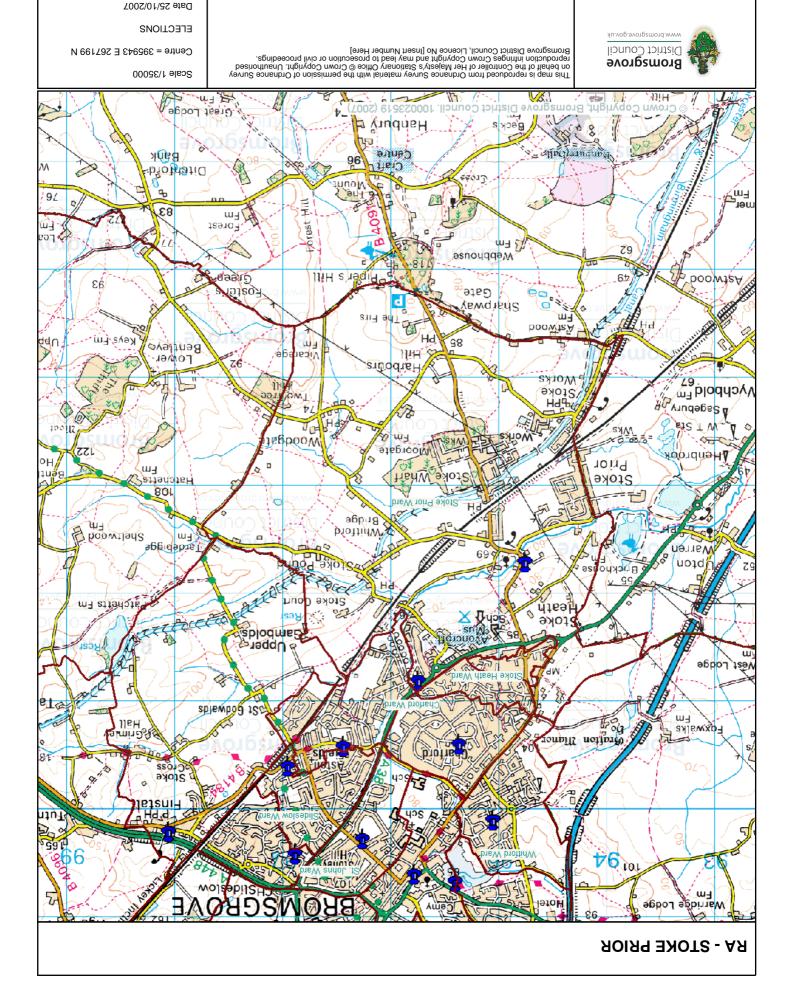

Centre = 399
Bromsgrove District Council, Licence No [Insert Number Here]

ELECTIONS

Scale 1/14000

Date 25/10/2007

**KC-LINTHURST** 

**ELECTIONS** This map is reproduced from Ordnance Survey material with the permission of Ordnance Survey on behalf of the Controller Her Maleyey's Stationary Office & Crown Copyright. Unauthorised reproduction infringes Crown Copyright and may lead to prosecution or civil proceedings. Bromsgrove District Council, Licence No [Insert Number Here]

Centre = 397710 E 271390 N

Date 25/10/2007

Scale 1/15000