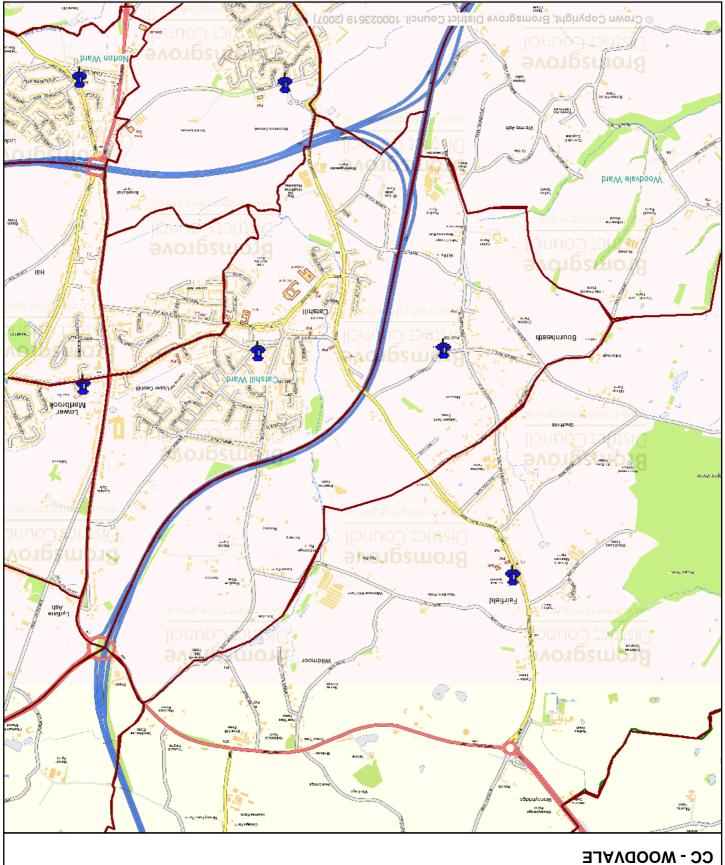

### **CB - WOODVALE**

Reproduced from the Ordnance Survey mapping with the permission of the Controller of Her Majesty's Stationary Office © Crown Copyright. Unauthorised reproduction infringes Crown Copyright and may lead to prosecution or civil proceedings. Bromsgrove District Council 1000123519 (2007)

Scale 1/30000

Date 24/10/2007

Centre = 394777 E 275627 N

This map is reproduced from Ordnance Survey material with the permission of Ordnance Survey on behalf of the Controller of Her Majesty's Stationary Office © Crown Copyright. Unauthorised reproduction infringes Crown Copyright and may lead to prosecution or civil proceedings. Bromsgrove District Council, Licence No [Insert Number Here]