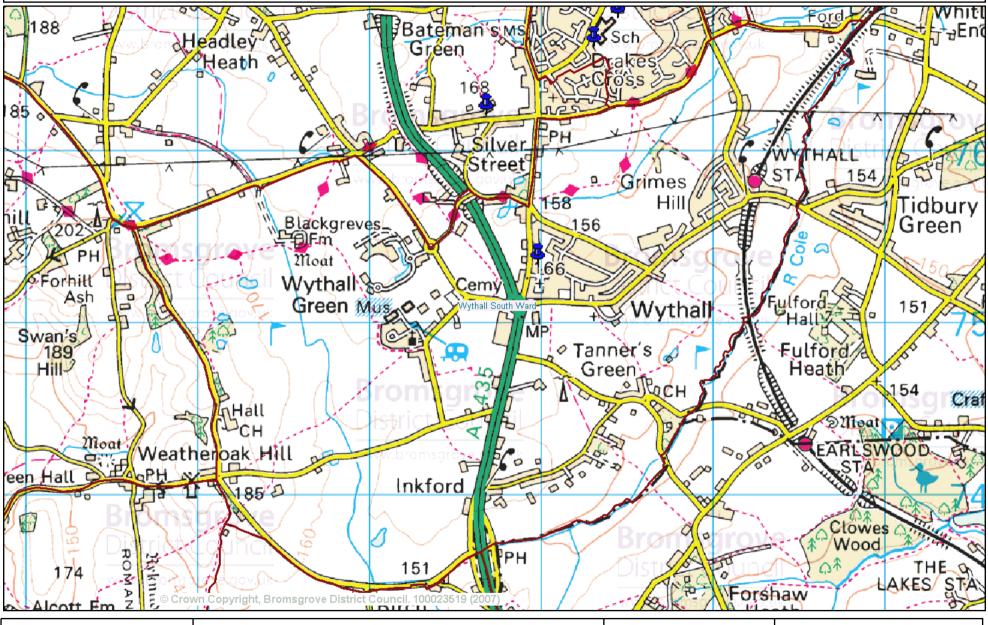

## **QA - WYTHALL SOUTH WARD**

Reproduced from the Ordnance Survey mapping with the permission of the Controller of Her Majesty's Stationary Office © Crown Copyright. Unauthorised reproduction infringes Crown Copyright and may lead to prosecution or civil proceedings. Bromsgrove District Council 1000123519 (2007)

Scale 1/22000

Date 24/10/2007

Centre = 407732 E 275082 N

**NB - SCIDESCOM** 

This map is reproduced from Ordnance Survey material with the permission of Ordnance Survey
on behalf of the Controller of Her Majeary's Stationary Office © Crown Copyright. Unauthorised
reproduction infringes Crown Copyright and may lead to prosecution or civil proceedings.