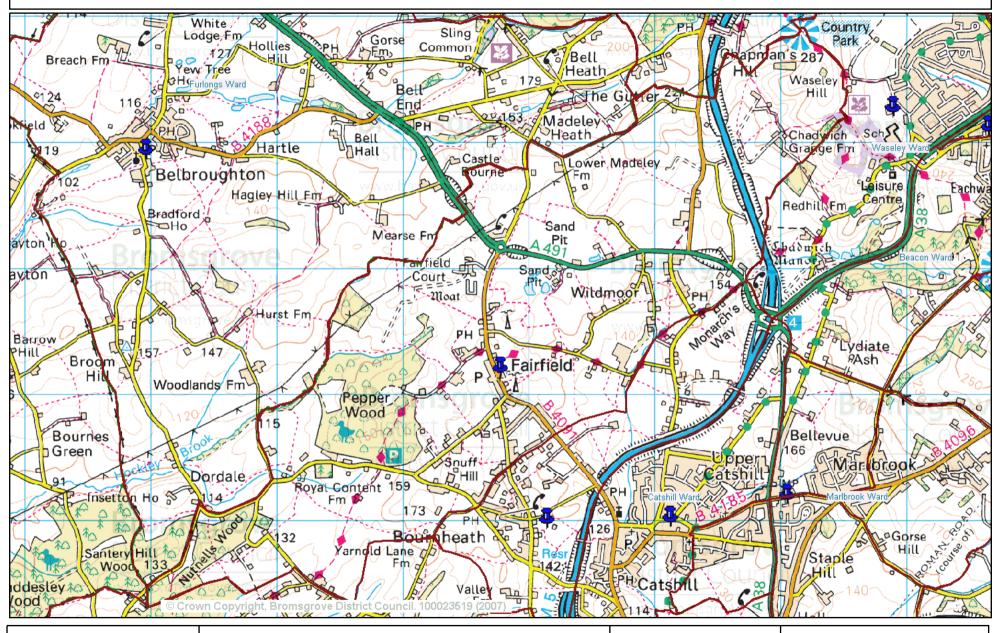

### **EB - WASELEY**

Reproduced from the Ordnance Survey mapping with the permission of the Controller of Her Majesty's Stationary Office © Crown Copyright. Unauthorised reproduction infringes Crown Copyright and may lead to prosecution or civil proceedings. Bromsgrove District Council 1000123519 (2007)

Scale 1/7000

Date 24/10/2007

Centre = 398700 E 277139 N