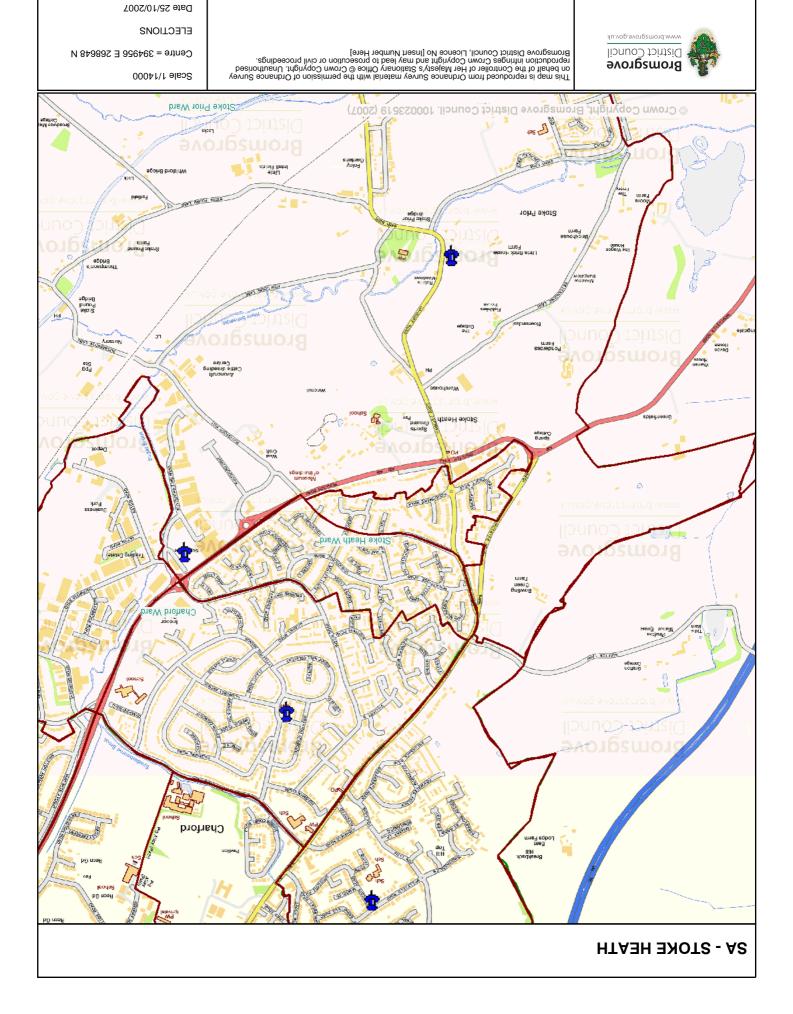

07

Centre = 406555 E 276591 N

# PC - DRAKES CROSS & WALKERS HEATH





Reproduced from the Ordnance Survey mapping with the permission of the Controller of Her Majesty's Stationary Office © Crown Copyright. Unauthorised reproduction infringes Crown Copyright and may lead to prosecution or civil proceedings. Bromsgrove District Council 1000123519 (2007)

Scale 1/13625

Date 2/11/2007

Centre = 406615 E 278016 N

## **QA - WYTHALL SOUTH WARD**





Reproduced from the Ordnance Survey mapping with the permission of the Controller of Her Majesty's Stationary Office © Crown Copyright. Unauthorised reproduction infringes Crown Copyright and may lead to prosecution or civil proceedings. Bromsgrove District Council 1000123519 (2007)

Scale 1/22000

Date 24/10/2007

Centre = 407732 E 275082 N













**NB - SCIDESCOM** 

This map is reproduced from Ordnance Survey material with the permission of Ordnance Survey
on behalf of the Controller of Her Majeary's Stationary Office © Crown Copyright. Unauthorised
reproduction infringes Crown Copyright and may lead to prosecution or civil proceedings.

Centre = 397

ELECTIONS

Centre = 397

Centre = 397181 E 270366 N

Date 29/10/2007

Scale 1/14000 Strict Council Finstall Park notsA Rields **Hinstall** BROMSGROVE Colf Course Burcot





Centre = 394725 E 269843 N

Date 25/10/2007

ELECTIONS

This map is reproduced from Ordnance Survey material with the permission of Ordnance Survey on behalf of the Controller Her Maleyey's Stationary Office & Crown Copyright. Unauthorised reproduction infringes Crown Copyright and may lead to prosecuti