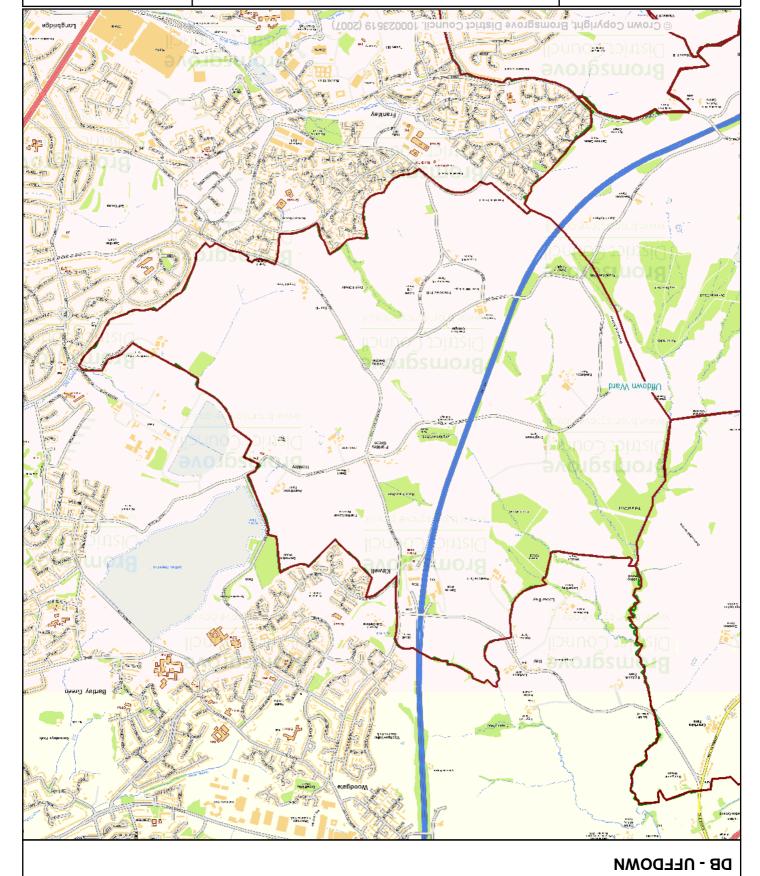

### DC - UFFDOWN

Reproduced from the Ordnance Survey mapping with the permission of the Controller of Her Majesty's Stationary Office © Crown Copyright. Unauthorised reproduction infringes Crown Copyright and may lead to prosecution or civil proceedings. Bromsgrove District Council 1000123519 (2007)

Scale 1/29231

Date 24/10/2007

Centre = 397567 E 279604 N

Centre = 397669 E 276989 N

**ELECTIONS** 

Date 24/10/2007