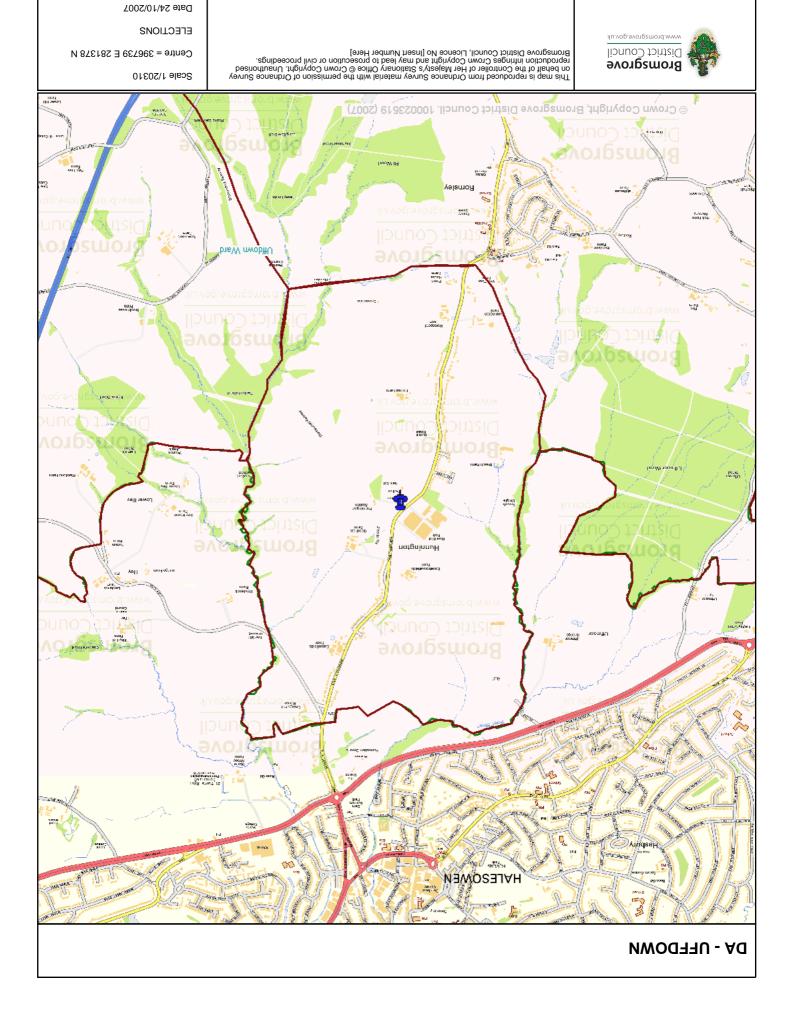

### **DB - UFFDOWN**

Reproduced from the Ordnance Survey mapping with the permission of the Controller of Her Majesty's Stationary Office © Crown Copyright. Unauthorised reproduction infringes Crown Copyright and may lead to prosecution or civil proceedings. Bromsgrove District Council 1000123519 (2007)

Scale 1/28706

Date 2/11/2007

Centre = 397555 E 279742 N